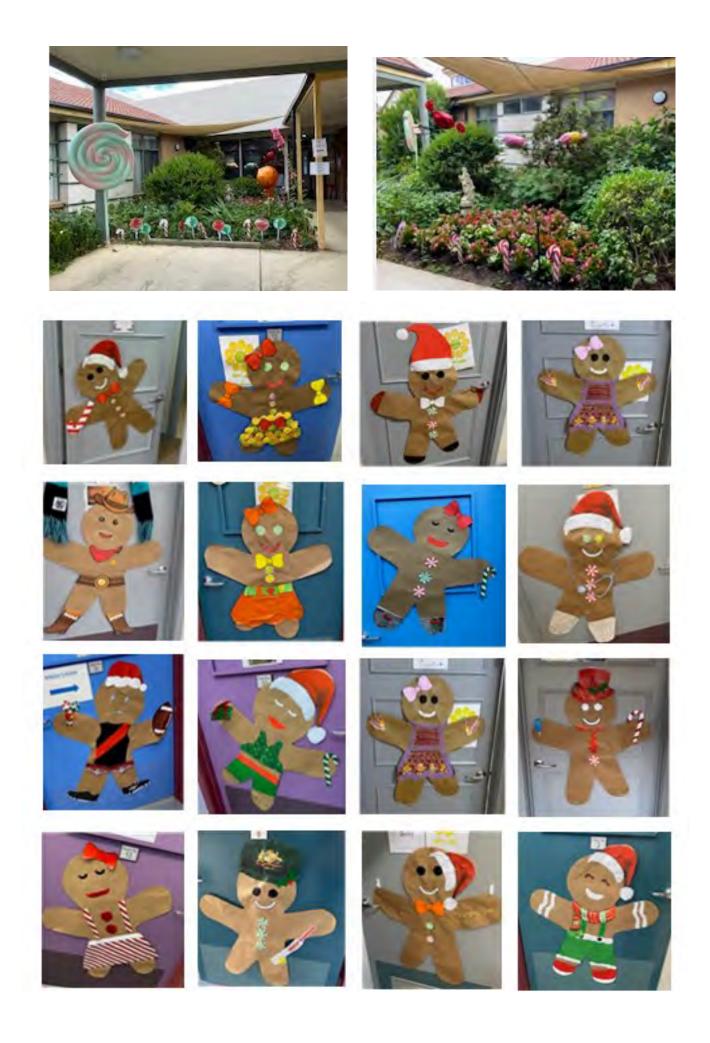

4:30 Episode of Backroads—Collie lounge | 28 Morning Exercises 10:30 Residents & Relatives meeting 2:00 Physio Exercises 2:30 Shopping Trolley 4:30 Episode of Backroads—Collie lounge                                      | 29 Morning Exercises 10:00 Puzzles and Games 2:30 Bingo 4:30 Episode of Backroads—Collie lounge                              | 30 Morning Exercises 10am Bus Trip Scenic Drive 2pm Remember When—Images on large screen and quiz                            | 31<br>Morning<br>Exercises<br>10:30 Bridge<br>2:00 Snooker                                   |                                                  |

## **Bindaree Activities**



# Music Therapy with Matt







St Johns Choir



# **Bindaree Activities**

# **Bus trip to Mahoneys Farm**



# Christmas at Bindaree