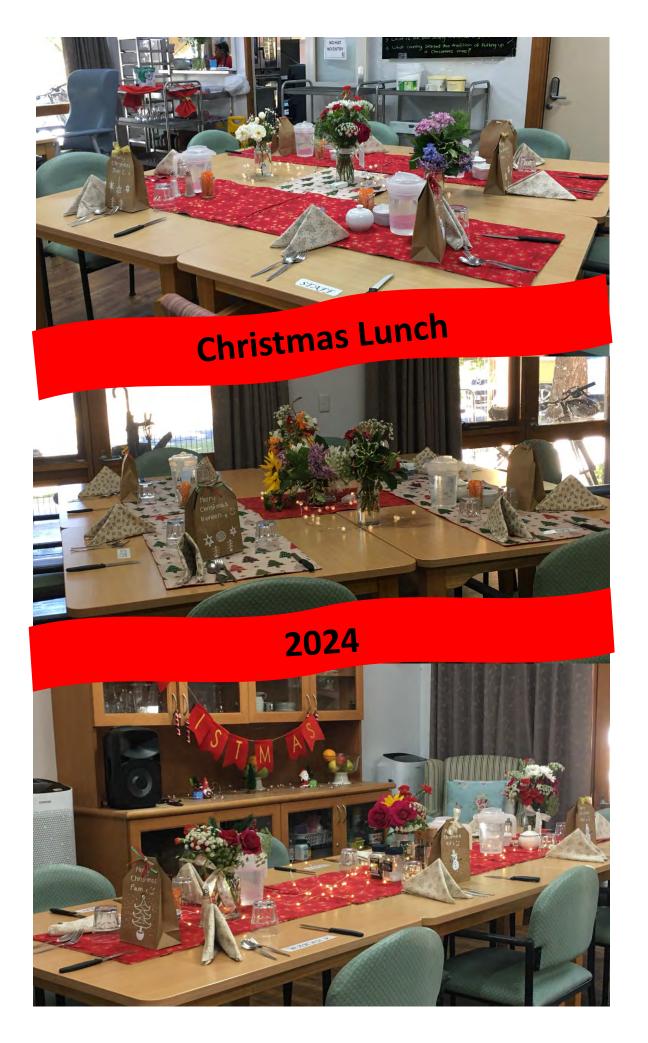

isode of Backroads—Collie lounge | 28 Morning Exercises 10:30 Residents & Relatives meeting 2:00 Physio Exercises 2:30 Shopping Trolley 4:30 Episode of Backroads—Collie lounge                                      | 29 Morning Exercises 10:00 Puzzles and Games 2:30 Bingo 4:30 Episode of Backroads—Collie lounge                              | 30 Morning Exercises 10am Bus Trip Scenic Drive 2pm Remember When—Images on large screen and quiz                            | 31<br>Morning<br>Exercises<br>10:30 Bridge<br>2:00 Snooker                                   |                                                  |

## **Bindaree Activities**



# Music Therapy with Matt







St Johns Choir



# **Bindaree Activities**

# **Bus trip to Mahoneys Farm**



# Christmas at Bindaree