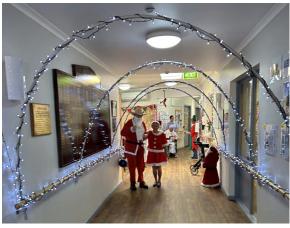

go 4:30 Episode of Backroads—Collie lounge | 28 Morning Exercises 10:30 Residents & Relatives meeting 2:00 Physio Exercises 2:30 Shopping Trolley 4:30 Episode of Backroads—Collie lounge                                      | 29 Morning Exercises 10:00 Puzzles and Games 2:30 Bingo 4:30 Episode of Backroads—Collie lounge                              | 30 Morning Exercises 10am Bus Trip Scenic Drive 2pm Remember When—Images on large screen and quiz                            | 31<br>Morning<br>Exercises<br>10:30 Bridge<br>2:00 Snooker                                   |                                                  |

## **Bindaree Activities**



# Music Therapy with Matt







St Johns Choir



# **Bindaree Activities**

# **Bus trip to Mahoneys Farm**



# Christmas at Bindaree