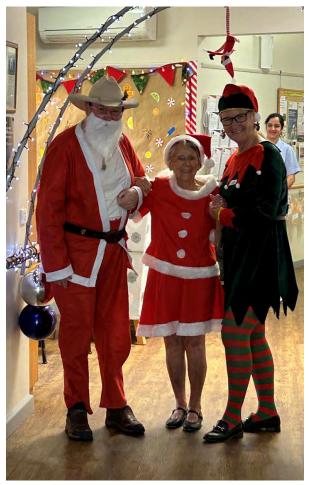

0 Episode of Backroads—Collie lounge | 28 Morning Exercises 10:30 Residents & Relatives meeting 2:00 Physio Exercises 2:30 Shopping Trolley 4:30 Episode of Backroads—Collie lounge                                      | 29 Morning Exercises 10:00 Puzzles and Games 2:30 Bingo 4:30 Episode of Backroads—Collie lounge                              | 30 Morning Exercises 10am Bus Trip Scenic Drive 2pm Remember When—Images on large screen and quiz                            | 31<br>Morning<br>Exercises<br>10:30 Bridge<br>2:00 Snooker                                   |                                                  |

## **Bindaree Activities**



# Music Therapy with Matt







St Johns Choir



# **Bindaree Activities**

# **Bus trip to Mahoneys Farm**



# Christmas at Bindaree